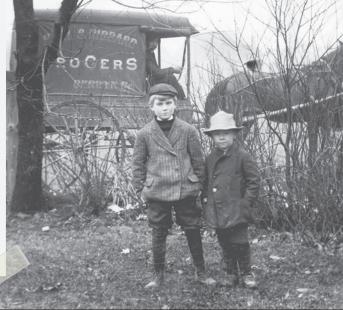

## The Area's Leader in Commercial Real Estate Leasing

(in spite of a less-than-auspicious beginning)

In a daring, broad-daylight not received their heist Tuesday afternoon, two Reeseville youths allegedly diverted the Hibberd Grocers delivery wagon from its regular route in an apparent attempt to make off with the groceries inside.

At this writing, no witness has come forward, according to police, but it is supposed that the pair, identified as Ernest Eadeh and Keith Martin, both of Reeseville, bribed the horse with treats for which the gullible creature was known to have a weakness.

The desperados were apprehended with pockets still full of carrots and sweets, according to constables.

Hibberd owners were alerted that something was amiss when many families complained that they had

groceries by dinnertime.

The boys are expected to be charged with a misdeed of some description, but

officials said they would not face actual hijacking charges because that term would not be coined until decades later.

A youthful Ernest Eadeh is pictured here with cohort Keith Martin after a scrape with the law. As adults, both men have escaped their past and each still blames the other for their misdeeds.