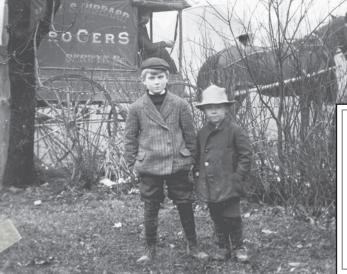

## The Area's Leader in Commercial Real Estate Leasing

(in spite of a less-than-auspicious beginning)

In a daring, broad-daylight not received their heist Tuesday afternoon, two Reeseville youths allegedly diverted the Hibberd Grocers delivery wagon from its regular route in an apparent attempt to make off with the groceries inside.

At this writing, no witness has come forward, according to police, but it is supposed that the pair, identified as Ernest Eadeh and Keith Martin, both of Reeseville, bribed the horse with treats for which the gullible creature was known to have a weakness.

The desperados were apprehended with pockets still full of carrots and sweets, according to constables.

Hibberd owners were alerted that something was amiss when many families complained that they had

groceries by dinnertime.

The boys are expected to be charged with a misdeed of some description, but

officials said they would not face actual hijacking charges because that term would not be coined until decades later.

A youthful Ernest Eadeh is pictured here with cohort Keith Martin after a scrape with the law. As adults, both men have escaped their past and each still blames the other for their misdeeds.