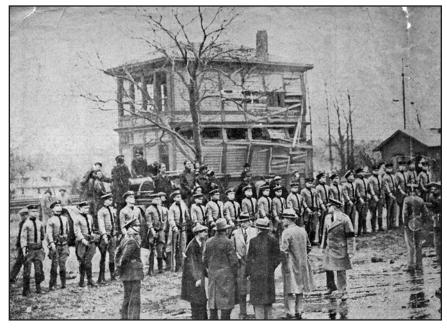

News of the explosion made national and international news. Within minutes of the explosion, spectators swarmed the area and nearby Valley Forge Military Academy cadets were called in to protect the property and stand guard over bodies of victims until they could be transported to area morgues.

Valley Forge Military Acdemy Cadets on duty at the explosion site, lined up before the heavily damaged railroad signal tower. *From a newspaper clipping, courtesy of TEHS Archives* 

As a result of this explosion, the Pennsylvania state legislature passed strict fireworks laws. Owner Vardaro left Pennsylvania and built another fireworks company in Bear, Delaware, and in 1942 his son, Victor, died as a result of a fireworks explosion.