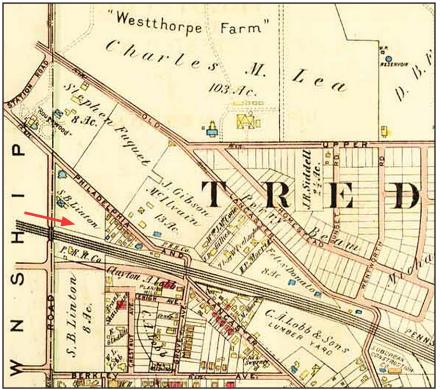

Examining an historic 1926 map <sup>3</sup> of the area, viewers can identify specific properties relative to the park location. Some of these properties include the Stephen Fuquet property and the home thereupon, "Roughwood," which area is now the site of St. Luke Lutheran Church; the Charles M. Lea estate and the attending structures thereupon, including "Westthorpe Farm" and a large horseshoe-shaped barn [recently

A trio of large explosions occurred around 10 a.m. April 3, 1930 with devastating consequences. From newspaper accounts at the time, the explosions demolished several buildings

Section of a 1926 map <sup>3</sup> showing the vicinity of the fireworks factory. Note that the road identified as "Old Lancaster" is now known as Conestoga Road, and the road identified as "Philadelphia and Lancaster Turnpike" is now known as Old Lancaster Road.