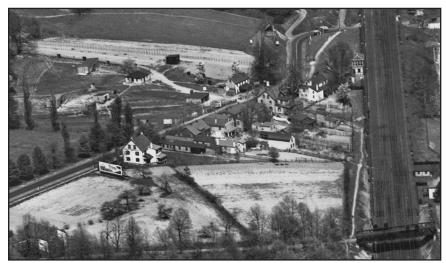

Aerial view of the Westover Park area. Courtesy of Google Maps

Ms. Hawk commenced the program with a series of slides that helped the audience understand where the fireworks site was originally located and how, using another of recent technology's wonderful tools, Google Maps, viewers could orient themselves to the geographic specifics.

The park has two entrances: a larger entrance on the north side, off East Conestoga road; and a smaller entrance on the south side, off Old Lancaster Road. Each has limited parking, with room for only a few cars.

Examining an historic 1926 map <sup>3</sup> of the area, viewers can identify specific properties relative to the park location. Some of these properties include the Stephen Fuquet property and the home thereupon, "Roughwood," which area is now the site of St. Luke Lutheran Church; the Charles M. Lea estate and the attending structures thereupon, including "Westthorpe Farm" and a large horseshoe-shaped barn [recently