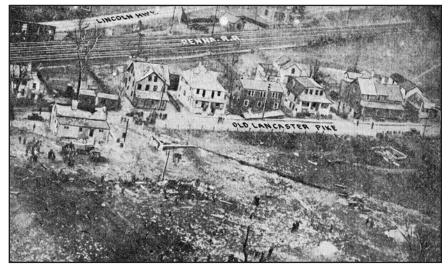

A trio of large explosions occurred around 10 a.m. April 3, 1930 with devastating consequences. From newspaper accounts at the time, the explosions demolished several buildings

Section of a 1926 map <sup>3</sup> showing the vicinity of the fireworks factory. Note that the road identified as "Old Lancaster" is now known as Conestoga Road, and the road identified as "Philadelphia and Lancaster Turnpike" is now known as Old Lancaster Road.

The blasts were so powerful that strong concussions were felt on Grove Avenue, a large Italian community, on the south side of the train tracks, across Lancaster Pike. Property damage was significant and many nearby homes were knocked off their foundations, and countless windows were shattered all along Lancaster Pike. The nearby Betner Company paper bag factory building had 1,700 windows blown out, causing \$40,000–\$50,000 in damage. Over 20 people were injured by flying glass. Even a passing train on the nearby railroad tracks was rocked and windows blown out. Due to the direction of the blasts, most homes on Grove Avenue were declared uninhabitable for three to six months. Ms. Cappelli described how her father's family of eight children had to stay with family and friends living elsewhere during this time. At the time of the