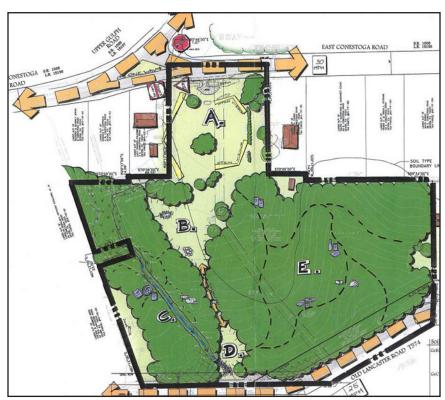

Artist's rendering as the park existed in the 2006 proposed Westover Park Master Plan prepared by Yost Strodoski Mears for the Tredyffrin Township Board of Supervisors,

renovated into two elegant residences]; the Lea mansion today houses the Middle School, Admissions office, and the Art and Alumni centers for Devon Preparatory School; and a triangle of homes which the presenters used to orient the viewer