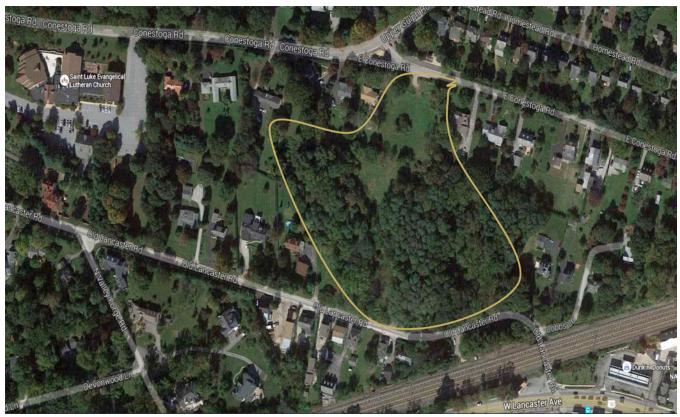

Aerial view of the Westover Park area. Courtesy of Google Maps

Ms. Hawk commenced the program with a series of slides that helped the audience understand where the fireworks site was originally located and how, using another of recent technology's wonderful tools, Google Maps, viewers could orient themselves to the geographic specifics.

The park has two entrances: a larger entrance on the north side, off East Conestoga road; and a smaller entrance on the south side, off Old Lancaster Road. Each has limited parking, with room for only a few cars.